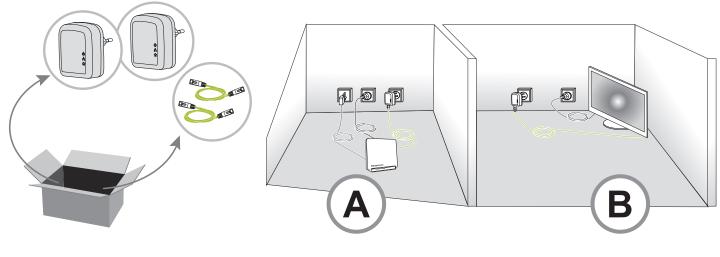

## F@ST PLUG 501 DUO - Quick Installation Guide

Plug both devices into the mains

For more information about the way to secure your network or to join a HomePlug AV network, please consult the User Guide available on the http://support.sagemcom.com website.