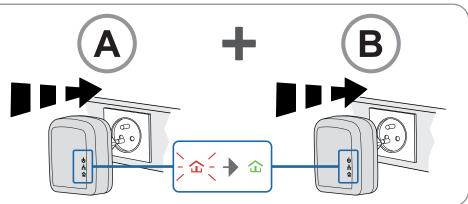

## F@ST PLUG 501 DUO - Quick Installation Guide

Plug both devices into the mains

For more information about the way to secure your network or to join a HomePlug AV network, please consult the User Guide available on the http://support.sagemcom.com website.

## Important:

- Your devices have been already paired during manufacturing and will associate automatically once they are plugged into the mains : no setup is required.
- The security button cannot be used when the device is in idle mode.