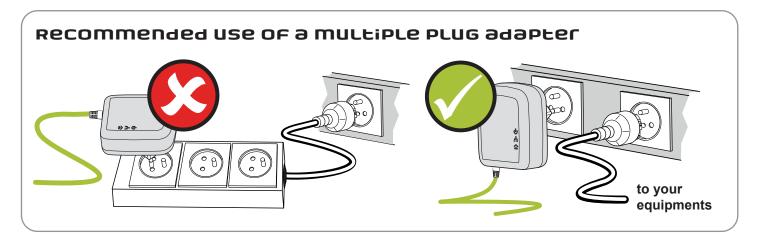

## F@ST PLUG 501 DUO - Quick Installation Guide



Plug both devices into the mains





For more information about the way to secure your network or to join a HomePlug AV network, please consult the User Guide available on the http://support.sagemcom.com website.



## Important:

- Your devices have been already paired during manufacturing and will associate automatically once they are plugged into the mains : no setup is required.
- The security button cannot be used when the device is in idle mode.

For more information on how to increase security on your network or add additional devices to an existing powerline network, please consult the User Guide available on the http://support.sagemcom.com website.

## Sagemcom

## Sagemcom Broadband SAS

Headquarters: 250, route de l'Empereur 92848 Rueil-Malmaison Cedex - FRANCE Tel: +33 (0)1 57 61 10 00 - Fax: +33 (0)1 57 61 10 0