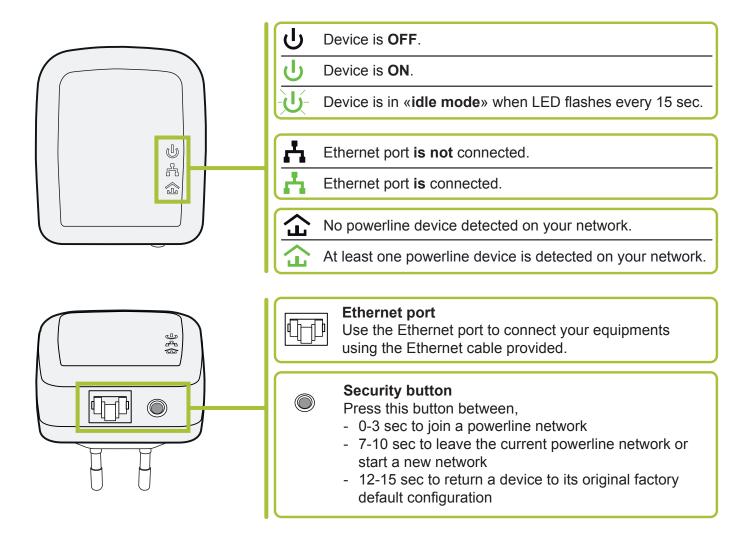

## Important:

- Your devices have been already paired during manufacturing and will associate automatically once they are plugged into the mains : no setup is required.
- The security button cannot be used when the device is in idle mode.

For more information on how to increase security on your network or add additional devices to an existing powerline network, please consult the User Guide available on the http://support.sagemcom.com website.