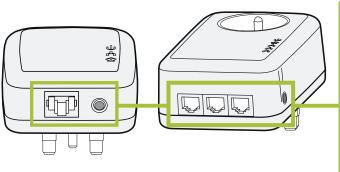

## **Security button**

Press this button between,

- 0-3 sec to join a powerline network
- 7-10 sec to leave the current powerline network or start a new network
- 12-15 sec to return a device to its original factory default configuration

## Important:

- Your devices have been already paired during manufacturing and will associate automatically once they are plugged into the mains: no setup is required.
- The security button cannot be used when the device is in idle mode.