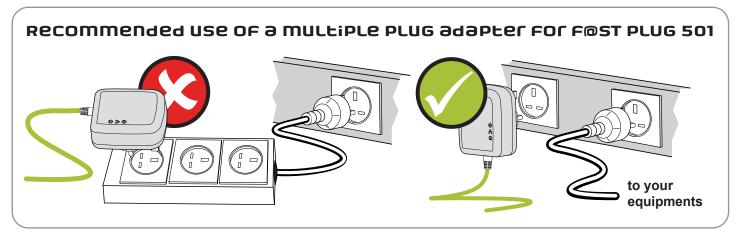

## F@ST PACK MULTI - Quick Installation Guide



Plug both devices into the mains



Connect your equipments





For more information about the way to secure your network or to join a HomePlug AV network, please consult the User Guide available on the http://support.sagemcom.com website.







Use the Ethernet port to connect your equipments using the Ethernet cable provided.



## **Security button**

Press this button between,

- 0-3 sec to join a powerline network
- 7-10 sec to leave the current powerline network or start a new network
- 12-15 sec to return a device to its original factory default configuration

## Important:

- Your devices have been already paired during manufacturing and will associate automatically once they are plugged into the mains: no setup is required.
- The security button cannot be used when the device is in idle mode.

For more information on how to increase securit