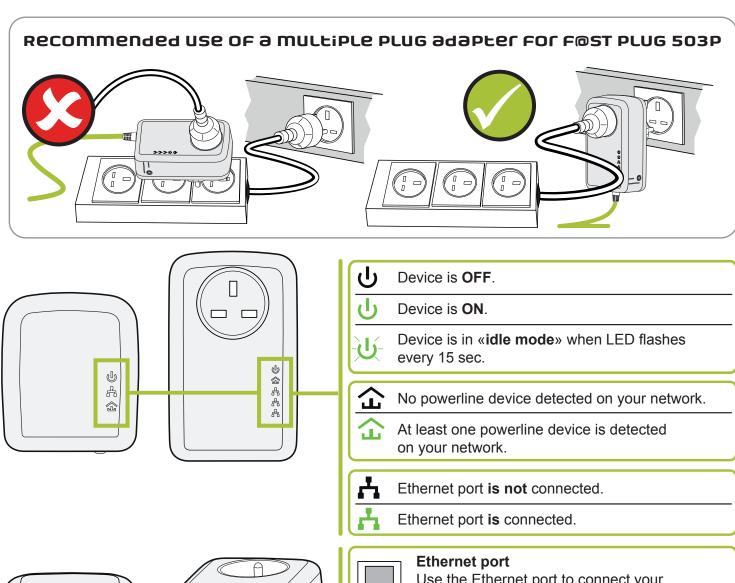

## F@ST PACK MULTI - Quick Installation Guide

Plug both devices into the mains

Connect your equipments

For more information about the way to secure your network or to join a HomePlug AV network, please consult the User Guide available on the http://support.sagemcom.com website.