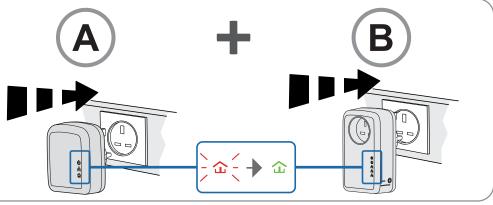

## F@ST PACK MULTI - Quick Installation Guide

Plug both devices into the mains

Connect your equipments

For more information about the way to secure your network or to join a HomePlug AV network, please consult the User Guide available on the http://support.sagemcom.com website.

## Important:

- Your devices have been already paired during manufacturing and will associate automatically once they are plugged into the mains: no setup is required.
- The security button cannot be used when the device is in idle mode.