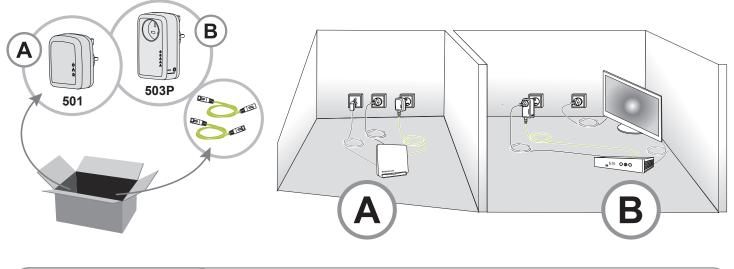

## F@ST PACK MULTI - Quick Installation Guide

Plug both devices into the mains

Connect your equipments

For more information about the way to secure your network or to join a HomePlug AV network, please consult the User Guide available on the http://support.sagemcom.com website.