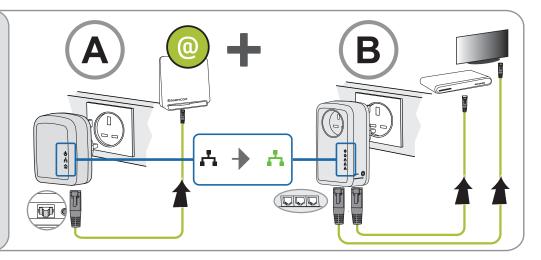

## F@ST PACK MULTI - Quick Installation Guide

Plug both devices into the mains

Connect your equipments

For more information about the way to secure your network or to join a HomePlug AV network, please consult the User Guide available on the http://support.sagemcom.com website.

Use the Ethernet port to connect your equipments using the Ethernet cable provided.