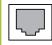

Use the Ethernet port to connect your equipments using the Ethernet cable provided.